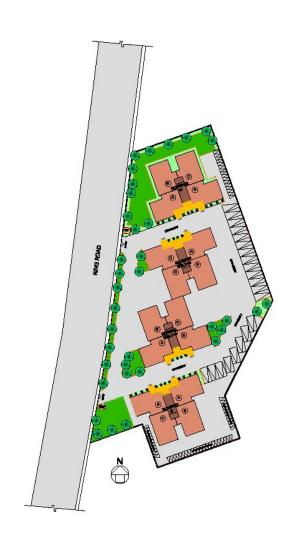

# The Group Housing



## Nakshatra ECO

# The Group Housing at Renaissance

## **Location Map**



# Site Plan



## Floor Plan



#### **Amenities**

#### Amenities at Nakshatra Eco

Designed by internationally acclaimed Morphogenesis Architecture Studio, the township is completely self-sufficient with facilities catering to every need.

Exclusive central green with children's play area

Security of a gated community

Ample parking space

Multipurpose community hall

#### Facilities AT Renaissance Township

- Briddhi (The shopping plaza)
- AMRI Hospital
- Adamas Internation School
- Children's Play Area
- Departmental Store
- 24 hrs modern security service
- , Sinclairs Hotels
- Informal dining with terraces
- Lounge
  Tennis court
- Swimming Pool
- Reticulated Gas system
- , Library, Gymnasium, Aerobics and Yoga centre, Swimming pool with Kid's pool, Jacuzzi and Games room.