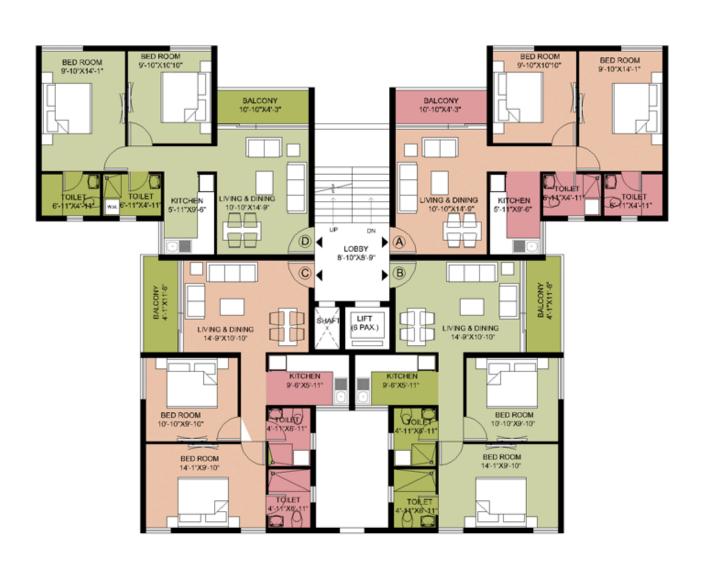

# The Group Housing



## Nakshatra ECO

# The Group Housing at Renaissance

## **Location Map**



# Site Plan



## Floor Plan



#### **Amenities**

#### Amenities at Nakshatra Eco

Designed by internationally acclaimed Morphogenesis Architecture Studio, the township is completely self-sufficient with facilities catering to every need.

Exclusive central green with children's play area

Security of a gated community

Ample parking space

Multipurpose community hall

#### Facilities AT Renaissance Township

- Briddhi (The shopping plaza)
- AMRI Hospital
- Adamas Internation School
- Children's Play Area
- Departmental Store
- 24 hrs modern security service
- , Sinclairs Hotels
- Informal dining with terraces
- Lounge
  Tennis court
- Swimming Pool
- Reticulated Gas system
- , Library, Gymnasium, Aerobics and Yoga centre, Swimming pool with Kid's pool, Jacuzzi and Games room.