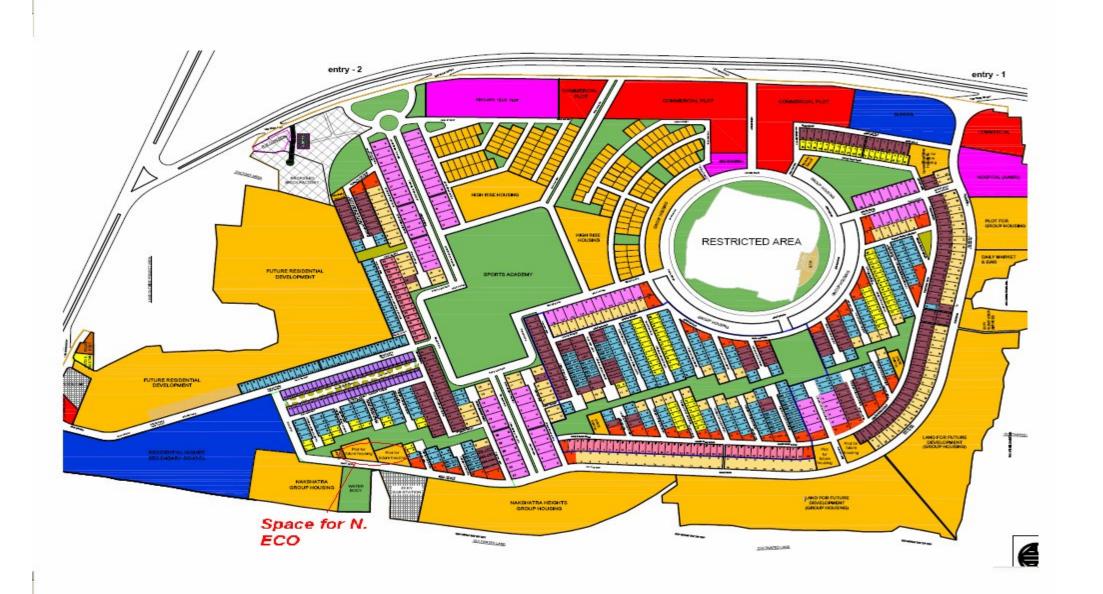

# The Group Housing



## Nakshatra ECO

# The Group Housing at Renaissance

## **Location Map**



# Site Plan



## Floor Plan



#### **Amenities**

#### Amenities at Nakshatra Eco

Designed by internationally acclaimed Morphogenesis Architecture Studio, the township is completely self-sufficient with facilities catering to every need.

Exclusive central green with children's play area

Security of a gated community

Ample parking space

Multipurpose community hall

#### Facilities AT Renaissance Township

- Briddhi (The shopping plaza)
- AMRI Hospital
- Adamas Internation School
- Children's Play Area
- Departmental Store
- 24 hrs modern security service
- , Sinclairs Hotels
- Informal dining with terraces
- Lounge
  Tennis court
- Swimming Pool
- Reticulated Gas system
- , Library, Gymnasium, Aerobics and Yoga centre, Swimming pool with Kid's pool, Jacuzzi and Games room.