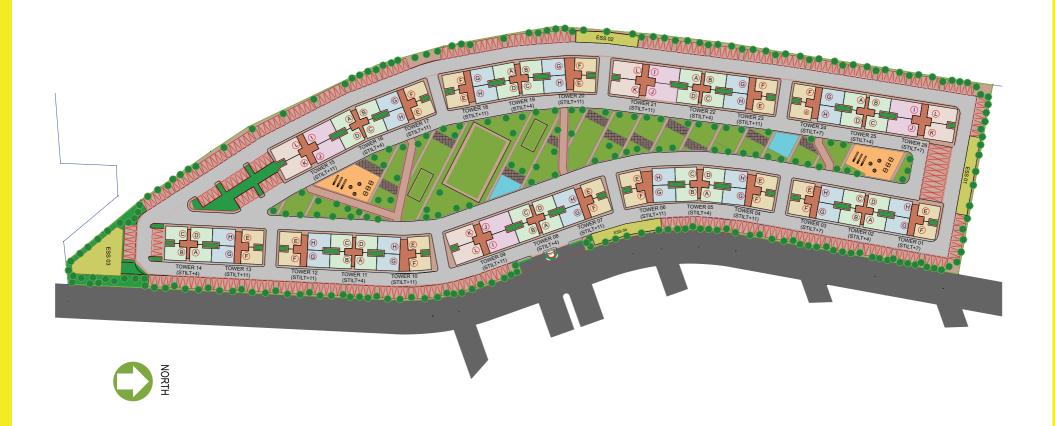

| Floors – Anti-skid ceramic tiles<br>Walls – Ceramic tiles / glazed tiles<br>WC – Good quality EWC<br>Wash basin – Porcelain<br>Fittings – High quality CP fitting |
| External Finish                | Weather coat paint over plaster                                                                                                                                   |
| Electrical                     | Concealed Copper wiring and modular switch                                                                                                                        |
| DG back up                     | At extra cost                                                                                                                                                     |







### SITE PLAN



### **Typical Floor Plans**





### **Fifth Floor Plans**





12, 13, 17, 18, 20, 23, 24

| FLAT TYPE | SUPER BUILT-UP<br>AREA (SFT) |
|-----------|------------------------------|
| E         | 848                          |
| F         | 848                          |
| G         | 709                          |
| н         | 1009                         |





AMRI Hospital. A state-of-the-art hospital with world-class infrastructure.

An integrated daily market-Briddhi. Spread across 0.39 acres. This G+2 commercial complex gives you the entire solution to all your daily needs.

#### Convenience @ Renaissance

Don't need to go out for your child's education. Get it right here at Admas International School.

> Spend your leisure time at Club Sinclairs. A luxurious, international stand