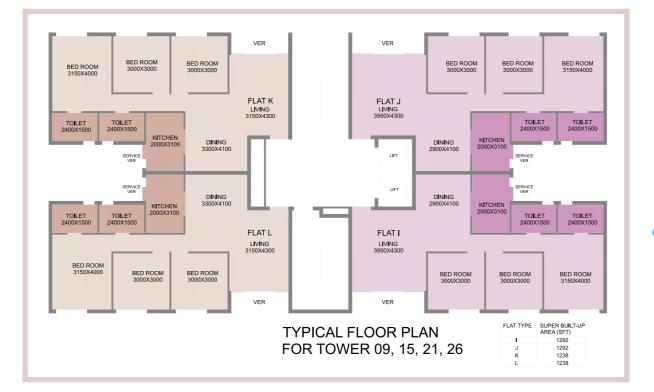

id ceramic tiles<br>Walls – Ceramic tiles / glazed tiles<br>WC – Good quality EWC<br>Wash basin – Porcelain<br>Fittings – High quality CP fitting |
| External Finish                | Weather coat paint over plaster                                                                                                                                   |
| Electrical                     | Concealed Copper wiring and modular switch                                                                                                                        |
| DG back up                     | At extra cost                                                                                                                                                     |







### SITE PLAN



### **Typical Floor Plans**





### **Fifth Floor Plans**





12, 13, 17, 18, 20, 23, 24

| FLAT TYPE | SUPER BUILT-UP<br>AREA (SFT) |
|-----------|------------------------------|
| E         | 848                          |
| F         | 848                          |
| G         | 709                          |
| н         | 1009                         |





AMRI Hospital. A state-of-the-art hospital with world-class infrastructure.

An integrated daily market-Briddhi. Spread across 0.39 acres. This G+2 commercial complex gives you the entire solution to all your daily needs.

#### Convenience @ Renaissance

Don't need to go out for your child's education. Get it right here at Admas International School.

> Spend your leisure time at Club Sinclairs. A luxurious, international standard club at Renaissance itself.