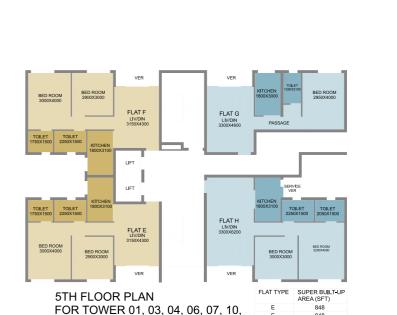

### **Fifth Floor Plans**

12, 13, 17, 18, 20, 23, 24

| FLAT TYPE | SUPER BUILT-UP<br>AREA (SFT) |
|-----------|------------------------------|
| E         | 848                          |
| F         | 848                          |
| G         | 709                          |
| н         | 1009                         |