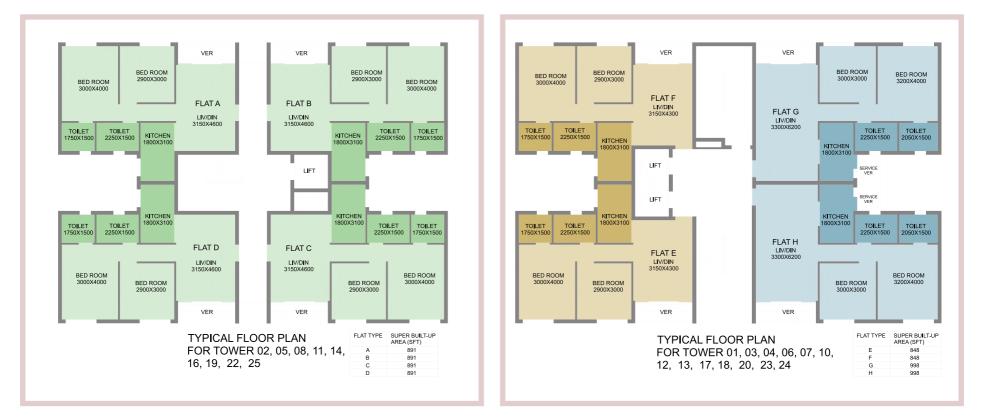

### **Typical Floor Plans**

### **Fifth Floor Plans**

12, 13, 17, 18, 20, 23, 24

| FLAT TYPE | SUPER BUILT-UP<br>AREA (SFT) |
|-----------|------------------------------|
| E         | 848                          |
| F         | 848                          |
| G         | 709                          |
| н         | 1009                         |