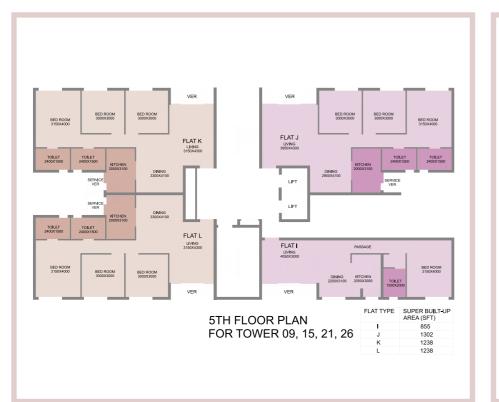

### **Fifth Floor Plans**

12, 13, 17, 18, 20, 23, 24

| FLAT TYPE | SUPER BUILT-UP<br>AREA (SFT) |
|-----------|------------------------------|
| E         | 848                          |
| F         | 848                          |
| G         | 709                          |
| н         | 1009                         |