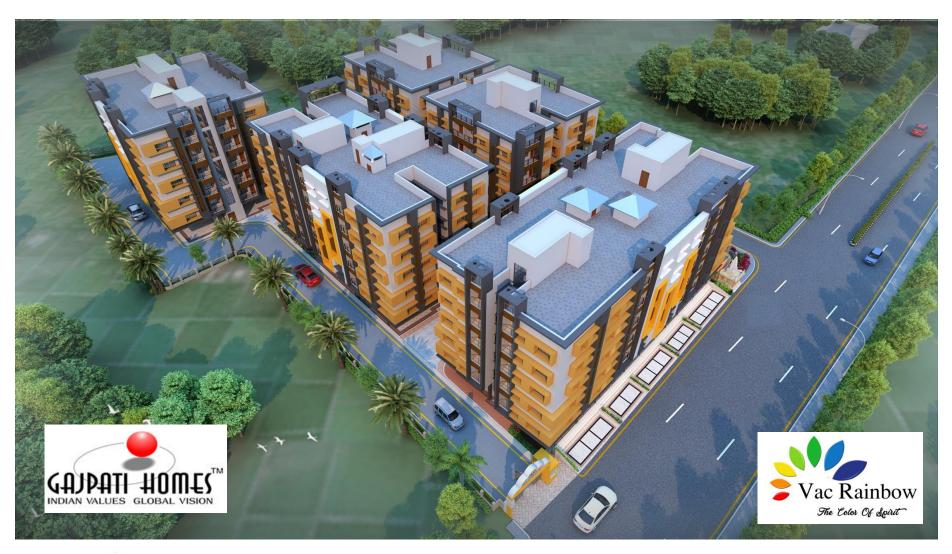

## Overview

- 4 BLOCK OF G+5
- Land area 1 acres
- Total flat -140
- 1 BHK -788 sq.ft
- 2 BHK = 742 to 1018 sq.ft
- 3 BHK = 972 1258 sq.ft
- Total shop -10
- Size- 110 sq.ft. 474 sq.ft.

### Isometric View