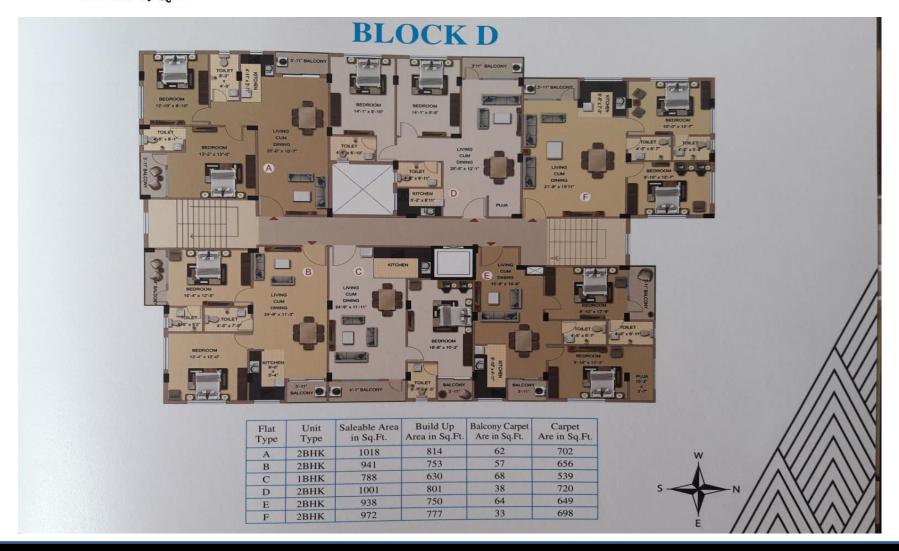

07                     |
| С            | 2BHK         | 966                     | 773                        | 31                              | 697                     |
| D            | 2BHK         | 933                     | 746                        | 31                              | 667                     |
| Е            | 2BHK         | 965                     | 772                        | 31                              | 696                     |
| F            | 2BHK         | 933                     | 746                        | 31                              | 667                     |
| G            | 3ВНК         | 1258                    | 1007                       | 100                             | 856                     |





#### Block C







### Block D







## Payment Schedule



On Application 1,00,000/-+GST

Within 15 Days of Application (Less : Application) 20% + GST

On Completion of Foundation 10% + GST

On Completion of 1<sup>st</sup> Floor Roof Casting 10% + GST

On Completion of 2<sup>nd</sup> Floor Roof Casting 10% + GST

On Completion of 3<sup>rd</sup> Floor Roof Casting 10% + GST

On Completion of 4<sup>th</sup> Floor Roof Casting 10% + GST

On Completion of 5<sup>th</sup> Floor Roof Casting 10% + GST

On Completion of Brickwork 10% + GST

On Possession 10% + GST + Other Charges





### **Thanking You**

For any enquiries or Booking
Please call