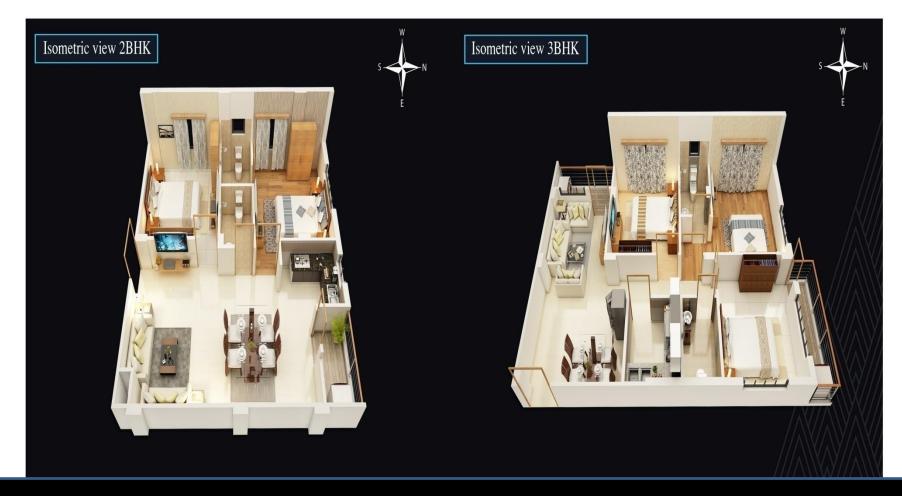

|  |  |
| Kitchen    | Dado of ceramic tiles.  Marble/Granite platform                                                                                                              |  |  |
| Toilet     | Concealed pipeline using standard material. Ceramic tiles dado. Tiles flooring. CP fiting of superior brands.                                                |  |  |
| Elevators  | Semi-Autometic lifts of a leading brand in each block.                                                                                                       |  |  |
| Electrical | Concealed copper wiring. Sufficient light and power points. Television points in living / dining and all bedrooms. Telephone points in living / dining room. |  |  |



### Site Plan







### Isometric View







## **BLOCK A**









# **BLOCK B**



#### **BLOCK B**



| Flat<br>Type | Unit<br>Type | Saleable Area in Sq.Ft. | Build Up<br>Area in Sq.Ft. | Balcony Carpet<br>Are in Sq.Ft. | Carpet<br>Are in Sq.Ft. |
|--------------|--------------|-------------------------|----------------------------|---------------------------------|-------------------------|
| A            | 3ВНК         | 1180                    | 944                        | 77                              | 814                     |
| В            | 3ВНК         | 1127                    | 901                        | 35                              | 807                     |
| С            | 2BHK         | 966                     | 773                        | 31                              | 697                     |