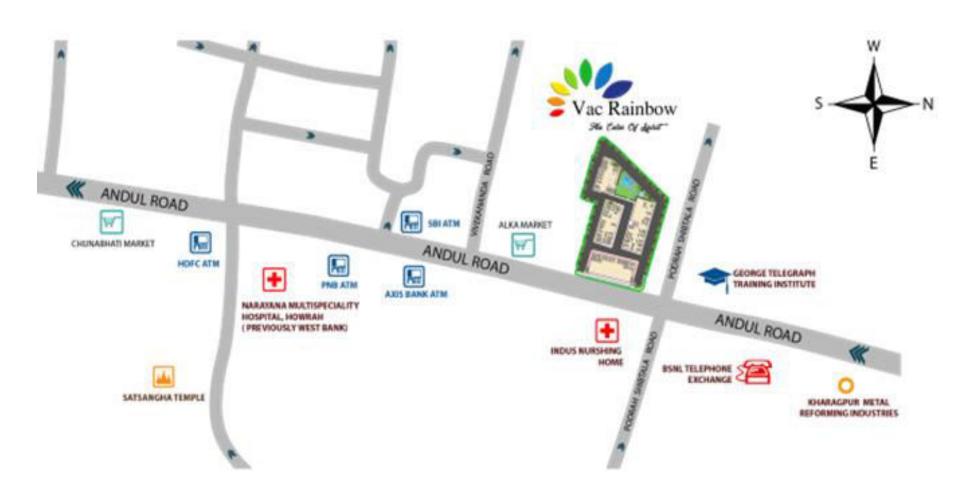

The Color Of Spirit

## Overview

- 4 BLOCK OF G+5
- Land area 1 acres
- Total flat -140
- 1 BHK -788 sq.ft
- 2 BHK = 742 to 1018 sq.ft
- 3 BHK = 972 1258 sq.ft
- Total shop -10
- Size- 110 sq.ft. 474 sq.ft.



# **Location Map**







#### **Features**





- 40% Open Space
- Adequate car (Open & Covered) parking for residents.
- Lift Facility
- Road and Street Lighting all around the Complex.
- Fire Fighting System (As per Norms)
- Separate common toilets for maid & servant in ground floor.
- 24 x 7 hours water supply.



#### **Amenities**





- Temple
- A.C Gymnasium
- A.C Community Hall
- A.C Club Room
- Fountain & Garden
- Children's Play Area
- Intercom Facility
- Hi-Tech Security System
- Generator Back-up\*



# Specification



| Flooring   | Vitrified Tiles in all floor area of the flats                                                                                                               |  |  |
|------------|-----------------------------------------------------------------------------------------