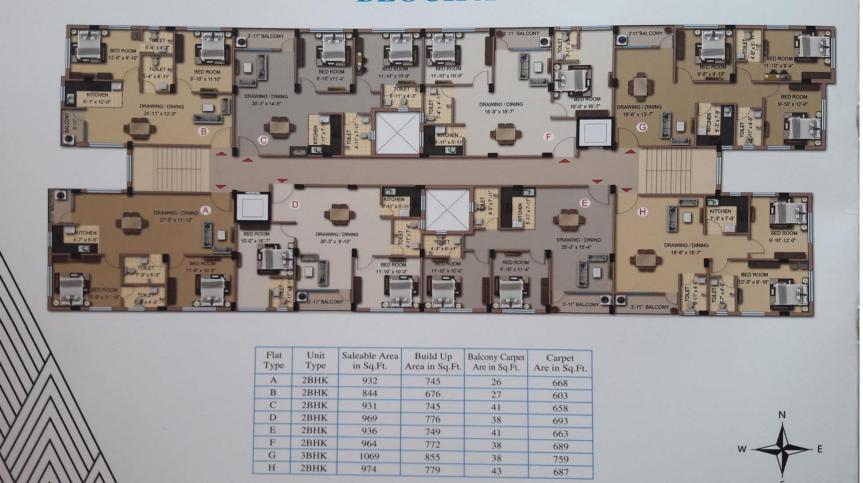

# **BLOCK B**

#### **BLOCK B**

| Flat<br>Type | Unit<br>Type | Saleable Area in Sq.Ft. | Build Up<br>Area in Sq.Ft. | Balcony Carpet<br>Are in Sq.Ft. | Carpet<br>Are in Sq.Ft. |
|--------------|--------------|-------------------------|----------------------------|---------------------------------|-------------------------|
| A            | 3ВНК         | 1180                    | 944                        | 77                              | 814                     |
| В            | 3ВНК         | 1127                    | 901                        | 35                              | 807                     |
| С            | 2BHK         | 966                     | 773                        | 31                              | 697                     |
| D            | 2BHK         | 933                     | 746                        | 31                              | 667                     |
| Е            | 2BHK         | 965                     | 772                        | 31                              | 696                     |
| F            | 2BHK         | 933                     | 746                        | 31                              | 667                     |
| G            | 3ВНК         | 1258                    | 1007                       | 100                             | 856                     |