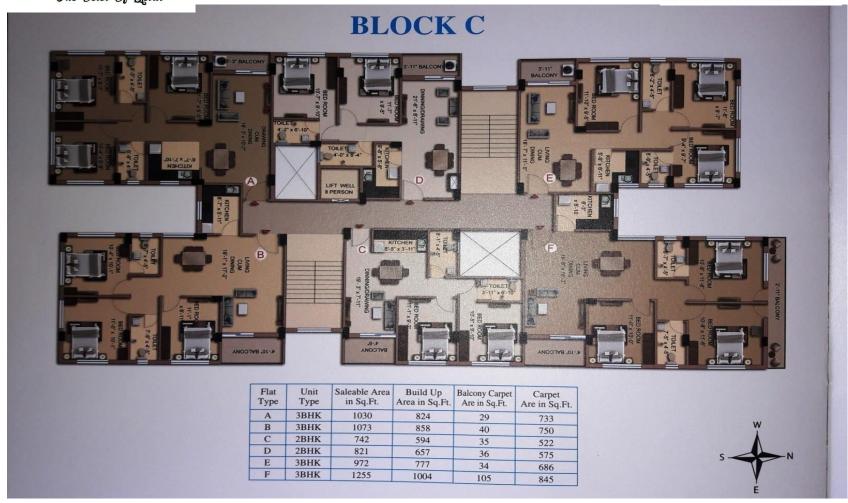

| 807                     |
| С            | 2BHK         | 966                     | 773                        | 31                              | 697                     |
| D            | 2BHK         | 933                     | 746                        | 31                              | 667                     |
| Е            | 2BHK         | 965                     | 772                        | 31                              | 696                     |
| F            | 2BHK         | 933                     | 746                        | 31                              | 667                     |
| G            | 3ВНК         | 1258                    | 1007                       | 100                             | 856                     |





#### Block C







### Block D







## Payment Schedule



On Application 1,00,000/-+GST

Within 15 Days of Application (Less : Application) 20% + GST

On Completion of Foundation 10% + GST

On Completion of 1<sup>st</sup> Floor Roof Casting 10% + GST

On Completion of 2<sup>nd</sup> Floor Roof Casting 10% + GST

On Completion of 3<sup>rd</sup> Floor Roof Casting 10% + GST

On Completion of 4<sup>th</sup> Floor Roof Casting 10% + GST

On Completion of 5<sup>th</sup> Floor Roof Casting 10% + GST

On Completion of Brickwork 10% + GST

On Possession 10% + GST + Other Charges





### **Thanking You**

For any enquiries or Booking
Please call