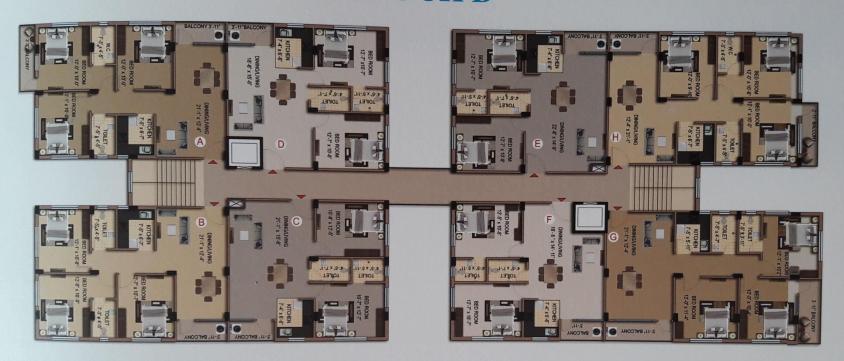

c tiles.  Marble/Granite platform                                                                                                              |  |  |
| Toilet     | Concealed pipeline using standard material. Ceramic tiles dado. Tiles flooring. CP fiting of superior brands.                                                |  |  |
| Elevators  | Semi-Autometic lifts of a leading brand in each block.                                                                                                       |  |  |
| Electrical | Concealed copper wiring. Sufficient light and power points. Television points in living / dining and all bedrooms. Telephone points in living / dining room. |  |  |



### Site Plan







### Isometric View







## **BLOCK A**









# **BLOCK B**



#### **BLOCK B**



| Flat<br>Type | Unit<br>Type | Saleable Area in Sq.Ft. | Build Up<br>Area in Sq.Ft. | Balcony Carpet<br>Are in Sq.Ft. | Carpet<br>Are in Sq.Ft. |
|--------------|--------------|-------------------------|----------------------------|---------------------------------|-------------------------|
| A            | 3ВНК         | 1180                    | 944                        | 77                              | 814                     |
| В            | 3ВНК         | 1127                    | 901                        | 35                              | 807                     |
| С            | 2BHK         | 966                     | 773                        | 31                              | 697                     |
| D            | 2BHK         | 933                     | 746