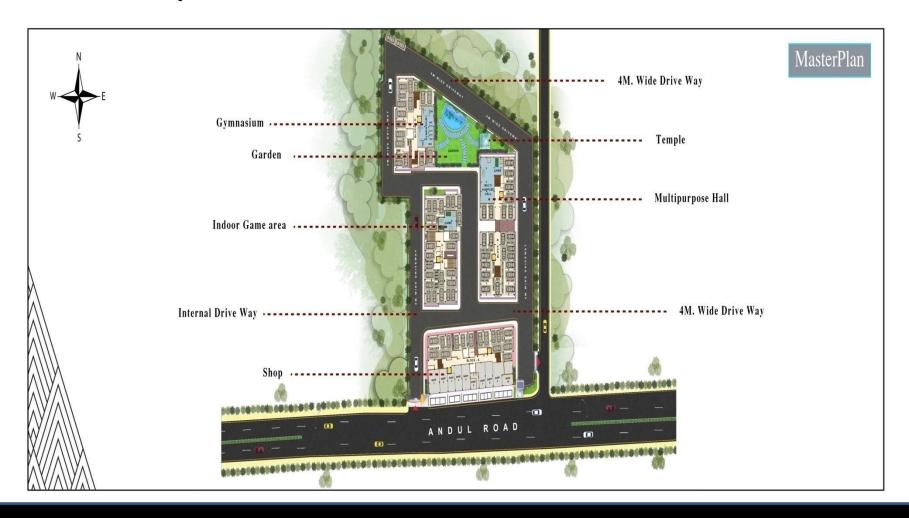

|  |  |
| Kitchen    | Dado of ceramic tiles.  Marble/Granite platform                                                                                                              |  |  |
| Toilet     | Concealed pipeline using standard material. Ceramic tiles dado. Tiles flooring. CP fiting of superior brands.                                                |  |  |
| Elevators  | Semi-Autometic lifts of a leading brand in each block.                                                                                                       |  |  |
| Electrical | Concealed copper wiring. Sufficient light and power points. Television points in living / dining and all bedrooms. Telephone points in living / dining room. |  |  |



### Site Plan







### Isometric View







## **BLOCK A**









# **BLOCK B**



#### **BLOCK B**



| Flat<br>Type | Unit<br>Type | Saleable Area in Sq.Ft. | Build Up<br>Area in Sq.Ft. | Balcony Carpet<br>Are in Sq.Ft. | Carpet<br>Are in Sq.Ft. |
|--------------|--------------|-------------------------|----------------------------|---------------------------------|-------------------------|
| A            | 3ВНК         | 1180                    | 944                        | 77                              | 814                     |
| В            | 3ВНК         | 1127                    | 901                        | 35                              | 807                     |
| С            | 2BHK         | 966                     | 773                        | 31                              |